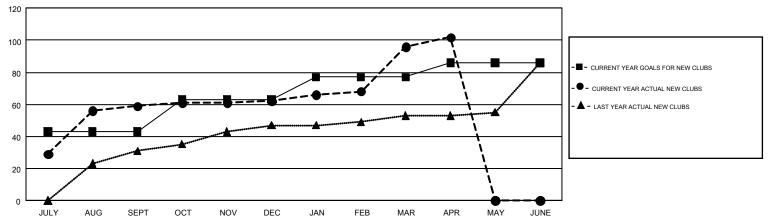

## GOALS AND ACTUAL NEW CLUBS CUMULATIVE

## Multiple District 315

**LOCATION: REP OF BANGLADESH** 

GMT: SWADESH RANJAN SAHA

GMT CA 6

|               | Club          | os          |               | Members  RESULTS FOR 2017-2018 |                           |                         |                                                    |  |
|---------------|---------------|-------------|---------------|--------------------------------|---------------------------|-------------------------|----------------------------------------------------|--|
|               | RESULTS FOR   | R 2017-2018 |               |                                |                           |                         |                                                    |  |
| QUARTER       | NEW CLUB GOAL | NEW CLUBS   | DROPPED CLUBS | QUARTER                        | MEMBER GROWTH NET<br>GOAL | MEMBER GROWTH<br>ACTUAL | DROPPED<br>MEMBERS ACTUAL<br>(including transfers) |  |
| JULY/AUG/SEPT | 43            | 59          | 4             | JULY/AUG/SEPT                  | 1,135                     | 1,494                   | 421                                                |  |
| OCT/NOV/DEC   | 20            | 3           | 31            | OCT/NOV/DEC                    | 865                       | 428                     | 703                                                |  |
| JAN/FEB/MAR   | 14            | 34          | 5             | JAN/FEB/MAR                    | 385                       | 2,404                   | 467                                                |  |
| APR/MAY/JUNE  | 9             | 6           | 0             | APR/MAY/JUNE                   | 240                       | 358                     | 64                                                 |  |