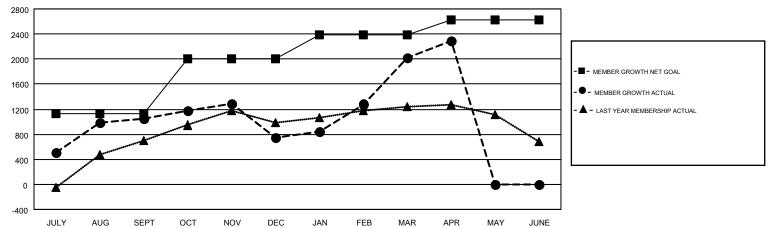

## GOALS AND ACTUAL MEMBERS CUMULATIVE

| DROPPED CLUBS: 40  DROPPED MEMBERS |            | 358 CLUBS OF 717 ADDED 1 OR MORE NEW MEMBERS | GENDER DISTRIBUTION  MALE 15,045 (80.18%)  FEMALE 3,718 (19.82%) |  |       |
|------------------------------------|------------|----------------------------------------------|------------------------------------------------------------------|--|-------|
| DECEASED                           | 21         | CLICK HERE FOR CUMULATIVE                    | TOTAL FAMILY UNIT MEMBERS                                        |  | 6,913 |
| CLUB CANCELLED OTHER               | 689<br>945 | MEMBERSHIP DATA                              | FAMILY MEMBERS PAYING HALF                                       |  | 4,829 |
| TOTAL                              | 1,655      |                                              | DUES                                                             |  |       |

## Multiple District 315

**LOCATION: REP OF BANGLADESH** 

GMT: SWADESH RANJAN SAHA

GMT CA 6

|               | Club          | os          |               | Members  RESULTS FOR 2017-2018 |                           |                         |                                                    |  |
|---------------|---------------|-------------|---------------|--------------------------------|---------------------------|-------------------------|----------------------------------------------------|--|
|               | RESULTS FOR   | R 2017-2018 |               |                                |                           |                         |                                                    |  |
| QUARTER       | NEW CLUB GOAL | NEW CLUBS   | DROPPED CLUBS | QUARTER                        | MEMBER GROWTH NET<br>GOAL | MEMBER GROWTH<br>ACTUAL | DROPPED<br>MEMBERS ACTUAL<br>(including transfers) |  |
| JULY/AUG/SEPT | 43            | 59          | 4             | JULY/AUG/SEPT                  | 1,135                     | 1,494                   | 421                                                |  |
| OCT/NOV/DEC   | 20            | 3           | 31            | OCT/NOV/DEC                    | 865                       | 428                     | 703                                                |  |
| JAN/FEB/MAR   | 14            | 34          | 5             | JAN/FEB/MAR                    | 385                       | 2,404                   | 467                                                |  |
| APR/MAY/JUNE  | 9             | 6           | 0             | APR/MAY/JUNE                   | 240                       | 358                     | 64                                                 |  |